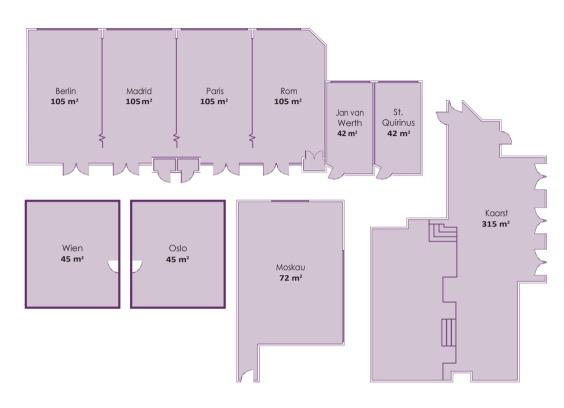

## SUITABLE SPACES FOR EVERY EVENT

| NAME OF THE     | LxBxH           | U-FORM | CLASSROOM | BLOCK | THEATER                                 | BANQUET |
|-----------------|-----------------|--------|-----------|-------|-----------------------------------------|---------|
| CONVENTION ROOM | (m)             | Ü      |           |       | *************************************** |         |
| EUROPA          | 30 x 14 x 3     | 140    | 260       | 160   | 450                                     | 200     |
| BERLIN          | 14 x 7,5 x 3    | 35     | 60        | 40    | 80                                      | 60      |
| MADRID          | 14 x 7,5 x 3    | 35     | 60        | 40    | 80                                      | 60      |
| PARIS           | 14 x 7,5 x 3    | 35     | 60        | 40    | 80                                      | 60      |
| ROM             | 14 x 7,5 x 3    | 35     | 60        | 40    | 80                                      | 60      |
| MOSKAU          | 8,9 x 8,3 x 2,7 | 20     | 30        | 20    | 50                                      | _       |
| jan van Werth   | 9,2 x 4,6 x 3   | 17     | 22        | 20    | 40                                      | _       |
| ST. QUIRINUS    | 9,2 x 4,6 x 3   | 17     | 22        | 20    | 40                                      | _       |
| WIEN            | 7,5 x 6,1 x 3   | 17     | 22        | 20    | 40                                      | _       |
| OSLO            | 7,5 x 6,1 x 3   | 17     | 22        | 20    | 40                                      | _       |
| KAARST          | 26 x 20 x 2,5   | 25     | 60        | 40    | 150                                     | 100     |