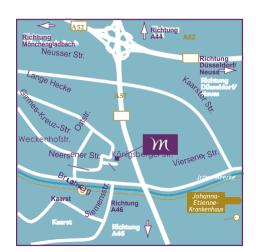

#### **APPROACH**

Easily accessible via A 44, A 52 and A 57 (Holzbüttgen exit) - distance to Düsseldorf airport and trade fair: 18 km - from Düsseldorf main station by S-Bahn and Regio-Bahn via Neuss Hbf, distance to stop (IKEA Kaarst): approx. 8 minutes on foot